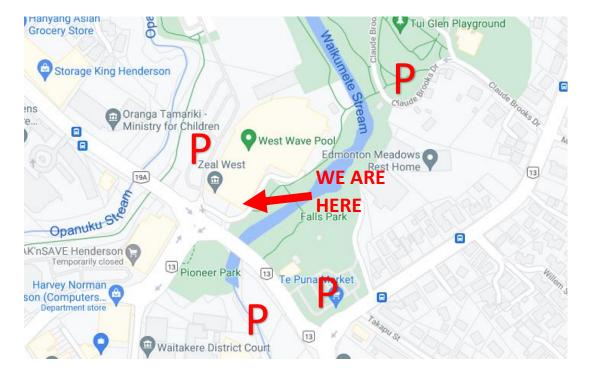

There is an elevator up to Level 1 for those with accessibility needs.

The building is in the West Wave complex which includes a number of free carparks, however please take note of the time restrictions.

There is a disability carpark right outside the entrance to the building.

There is free, all-day parking at Tui Glen reserve – just walk across the bridge towards West Wave.

Paid parking options include the carpark beside The Falls Bistro, 10 Edmonton Road and the Henderson carpark on Trading Place.