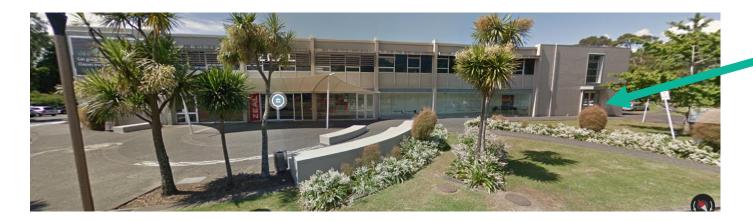

## TE AU O TE KOOPUA - VENUE AND PARKING INSTRUCTIONS LEVEL 1, 20 ALDERMAN DRIVE, HENDERSON

We are located on the level above Zeal which looks out over the roundabout on Alderman Drive.

The entrance to the building is marked by the arrow.

There is an elevator up to Level 1 for those with accessibility needs.

The building is in the West Wave complex which includes a number of free carparks, however please take note of the time restrictions.

There is a disability carpark right outside the entrance to the building.

There is free, all-day parking at Tui Glen reserve – just walk across the bridge towards West Wave.

Paid parking options include the carpark beside The Falls Bistro, 10 Edmonton Road and the Henderson carpark on Trading Place.